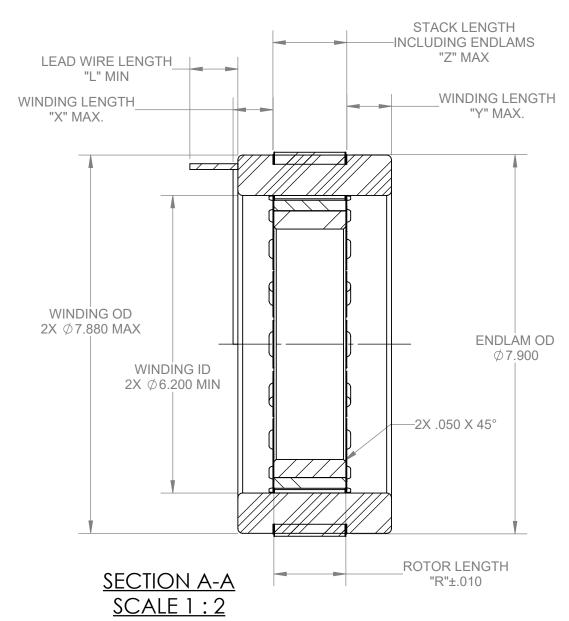

|             |                             |                       | 1              |                      | CTACK LENGTH "7" | ENIDTUDNILIEIGUT | ENIDTUDALLIEIGUT |
|-------------|-----------------------------|-----------------------|----------------|----------------------|------------------|------------------|------------------|
| PART NUMBER | DESCRIPTION                 | ROTOR LENGTH "R"      | I FAD WIRF AWG | LEAD WIRE LENGTH "L" | STACK LENGTH "Z" | •                | ENDTURN HEIGHT,  |
| .,          | 5200mm 11011                | THE TOTAL ELECTION IN |                |                      | INCLUDING ENDLAM | LEAD SIDE "X"    | BOTTOM "Y"       |
| 6100337-01  | O&M DWG STATOR AND ROTOR    | 1.500                 | 12             | 12                   | 1 50             | 0.83             | 0.93             |
| 0100557-01  | SET 8015-16P/10, SENSORLESS | 1.500                 | 12             | 12                   | 1.58             | 0.65             | 0.95             |
| 6100337-02  | O&M DWG STATOR AND ROTOR    | 2.000                 | 12             | 12                   | 2.08             | 0.83             | 0.93             |
| 0100557-02  | SET 8020-16P/10, SENSORLESS | 2.000                 | 12             | 12                   | 2.08             | 0.65             |                  |
| 6100337-03  | O&M DWG STATOR AND ROTOR    | 3.000                 | 12             | 12                   | 2.00             | 0.92             | 0.93             |
| 6100557-05  | SET 8030-16P/10, SENSORLESS | 3.000                 | 12             | 12                   | 3.08             | 0.83             | 0.95             |
| 6100227.04  | O&M DWG STATOR AND ROTOR    | 4.000                 | 12             | 12                   | 4.00             | 0.93             | 0.02             |
| 6100337-04  | SET 8040-16P/10, SENSORLESS | 4.000                 | 12             | 12                   | 4.08             | 0.83             | 0.93             |
| (100227.05  | O&M DWG STATOR AND ROTOR    | 6.000                 | 12             | 12                   | 6.00             | 0.03             | 0.02             |
| 6100337-05  | SET 8060-16P/8, SENSORLESS  | 6.000                 | 12             | 12                   | 6.08             | 0.83             | 0.93             |