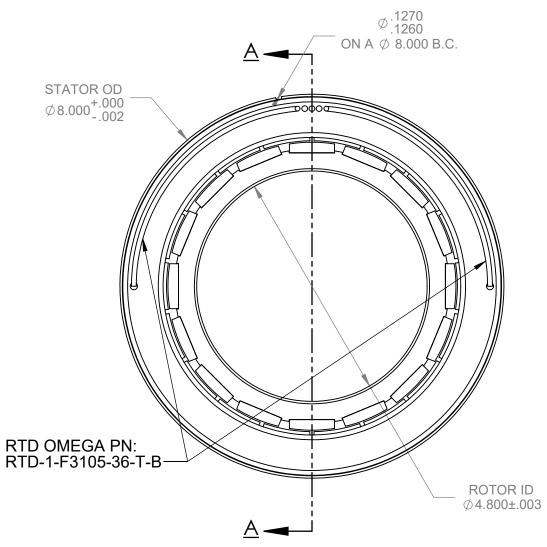

## **NOTES:** (UNLESS OTHERWISE SPECIFIED)

1. STATOR LEAD WIRE PER M22759/9

PHASE A: RED PHASE B: WHITE PHASE C: BLACK

В

SEE TABLE FOR CONFIGURATION

| DIME                           | ESS OTHERWISE SPECIFIED: MENSIONS ARE IN INCHES ON ANGLE: ±0.5° | CONTRACT No. |         |                                                               | OY      | AVEOX, INC.                                                                         |              |        |        |   |
|--------------------------------|-----------------------------------------------------------------|--------------|---------|---------------------------------------------------------------|---------|-------------------------------------------------------------------------------------|--------------|--------|--------|---|
| INCH<br>.XX ±.01<br>.XXX ±.005 | 5 .XX ±.1mm                                                     | APPROVALS    | DATE    | AVEOX<br>POWER TO MOTION                                      |         | 2265A Ward Avenue Simi Valley, CA. 93065<br>805-915-0200 (Phone) 805-915-0201 (FAX) |              |        | ()     |   |
| REMOVE ALL<br>BRAKE CORNI      |                                                                 | E. NG        | 11/6/19 | TITLE:                                                        | / D/V   | IG S                                                                                | VID R        | OTOR S | :FT    |   |
| DO NO                          |                                                                 | CHECK        |         | O&M DWG STATOR AND ROTOR SE<br>8000-16P, SENSORLESS, TABULATE |         |                                                                                     |              |        |        |   |
| THIRD ANGLE PROJECTION         |                                                                 | ENGINEER     |         | ,                                                             |         |                                                                                     |              |        |        |   |
| (                              |                                                                 |              |         |                                                               | CAGE CO |                                                                                     | DWG No. 6100 | 337-   | XX     | A |
|                                |                                                                 |              |         | SCALE: NO                                                     | ONE     | CALC. WEIGH                                                                         | T:           | SHEET  | 1 OF 2 |   |